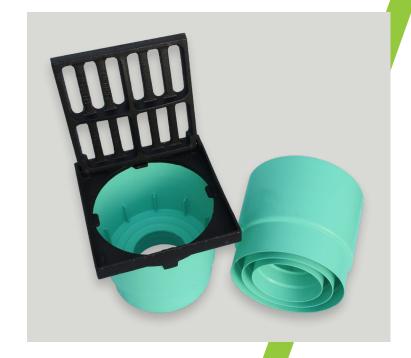

### **Universal Solution**

Flexible design adapts to various pipes, grates and covers.

# **Nyloplast® Universal Inline Drain**

Our newest solution for managing stormwater intake is engineered for high performance and maximum flexibility.

It uses a unique patented design to connect to multiple pipe diameters, grates and covers. Find it in stock near you with parts available for sameday construction.