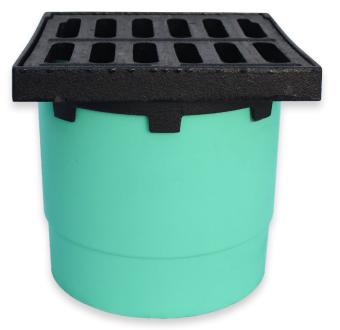

# **Nyloplast® Universal Inline Drain**

Our newest solution for managing stormwater intake is engineered for high performance and maximum flexibility.

It uses a unique patented design to connect to multiple pipe diameters, grates and covers. Find it in stock near you with parts available for sameday construction.